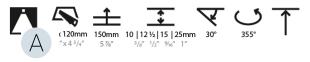

| Division: Architecturat                                                                                                                             |
|-----------------------------------------------------------------------------------------------------------------------------------------------------|
| Mounting Type: Trimless                                                                                                                             |
| Mounting Location: Ceiling                                                                                                                          |
| Subcategory: Downlight                                                                                                                              |
| PHYSICAL                                                                                                                                            |
| Shape: Square                                                                                                                                       |
| Length (mm): 106                                                                                                                                    |
| Length (in): 4 3/16                                                                                                                                 |
| Width (mm): 106                                                                                                                                     |
| Width (in): 4 <sup>3</sup> / <sub>16</sub>                                                                                                          |
| Height (mm): 134                                                                                                                                    |
| Height (in): 5 ½                                                                                                                                    |
| Ceiling Thickness (mm): 10 / 12.5 / 15 / 25                                                                                                         |
| Ceiling Thickness (in): 3/8 or 1/2 or 9/16 or 1                                                                                                     |
| Min. Recessing Depth (mm): 150                                                                                                                      |
| Min. Recessing Depth (in): 5 1/8                                                                                                                    |
| Light Distribution: Adjustable / Downlight                                                                                                          |
| Weight (kg): 0.64                                                                                                                                   |
| Weight (lbs): 1.41                                                                                                                                  |
| Fixture Finish: SSR / BKV / CWI / CRY / HAB / UFT / ITA / RUA / FTG / MYG / LOD / PUS / FRO / FUP / KIA / POP / BLS / SPG / MEY / GOH / GUM / CHC / |

COM / ABZ / JAG / OBR / MOS / ROR Fixture Material: Aluminum Die Cast

Cut-out Measurements: 120mm / 4 3/4" x 120mm / 4 3/4"

| Upon Request: Unique Ceiling Thickness |
|----------------------------------------|
| ELECTRICAL                             |
| Lamp Type: LED (Zhaga Standard)        |
| Input Wattage (W): 16.5                |
| Total Output Wattage (W): 14.7         |
| Dimming: Dali Dimming                  |
| Driver Included: No                    |
| Driver Location: Recessed Housing      |
| Driver Type: Constant Current - 120Vac |
| Driver Class: Class 2                  |
| Housing: See Components                |
| Input Voltage (V): 120                 |
| Constant Current (MA): 350             |
| LED                                    |
| Number of LEDs: 1                      |
| Max. Delivered Lumen (lm): 770         |

### OPTICAL

| Reflector°: 20 / 40 / 60                 |  |
|------------------------------------------|--|
| Adjustability: Rotational 355°; Tilt 30° |  |
| Upon Request: Special Beam Angles        |  |

Cut-out Measurements: 120mm / 4 3/4" x 120mm / 4 3/4"

Upon Request: Unique Ceiling Thickness

### OPTICAL

Reflector°: 20 / 40 / 60

Adjustability: Rotational 355°; Tilt 30° Upon Request: Special Beam Angles

RATINGS AND CERTIFICATIONS 382, F416-247-9319, www.zaneen.com

| PROJECT   |  |  |  |
|-----------|--|--|--|
| TYPE      |  |  |  |
| SPECIFIER |  |  |  |
| QUANTITY  |  |  |  |
| DATE      |  |  |  |
|           |  |  |  |