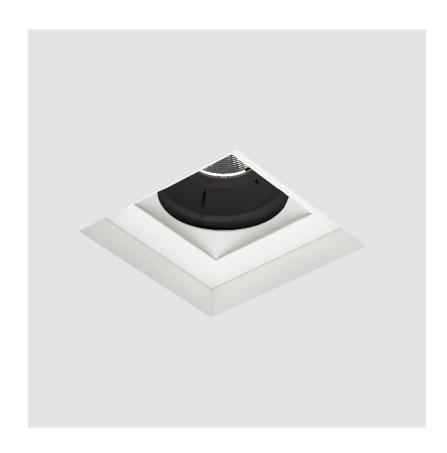

# **BIONIQ SQUARE ADJUSTABLE TRIMLESS**

| A35530      | •                     | -                      | -       | -         |
|-------------|-----------------------|------------------------|---------|-----------|
| base number | Finishes<br>(Diamond) | Finishes<br>(Triangle) | Ceiling | Reflector |

#### **GENERAL**

| Series: Bioniq                      |  |
|-------------------------------------|--|
| Subseries: Bioniq Square Adjustable |  |
| Brand: Prolicht                     |  |
| Division: Architectural             |  |
| Mounting Type: Trimless             |  |
| Mounting Location: Ceiling          |  |
| Subcategory: Downlight              |  |

| Division: Architecturat                                                                                                                             |
|-----------------------------------------------------------------------------------------------------------------------------------------------------|
| Mounting Type: Trimless                                                                                                                             |
| Mounting Location: Ceiling                                                                                                                          |
| Subcategory: Downlight                                                                                                                              |
| PHYSICAL                                                                                                                                            |
| Shape: Square                                                                                                                                       |
| Length (mm): 106                                                                                                                                    |
| Length (in): 4 3/16                                                                                                                                 |
| Width (mm): 106                                                                                                                                     |
| Width (in): 4 <sup>3</sup> / <sub>16</sub>                                                                                                          |
| Height (mm): 134                                                                                                                                    |
| Height (in): 5 ½                                                                                                                                    |
| Ceiling Thickness (mm): 10 / 12.5 / 15 / 25                                                                                                         |
| Ceiling Thickness (in): 3/8 or 1/2 or 9/16 or 1                                                                                                     |
| Min. Recessing Depth (mm): 150                                                                                                                      |
| Min. Recessing Depth (in): 5 1/8                                                                                                                    |
| Light Distribution: Adjustable / Downlight                                                                                                          |
| Weight (kg): 0.64                                                                                                                                   |
| Weight (lbs): 1.41                                                                                                                                  |
| Fixture Finish: SSR / BKV / CWI / CRY / HAB / UFT / ITA / RUA / FTG / MYG / LOD / PUS / FRO / FUP / KIA / POP / BLS / SPG / MEY / GOH / GUM / CHC / |