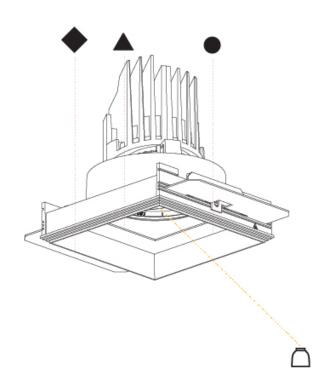

## **LEGEND**

|                    | floor-mounted                                                | ¥        | pivotable                                                    | *            | special LED (upon request) RGB, RGBW, tunable,<br>gold+, meat+, art+, fashion+                 |
|--------------------|--------------------------------------------------------------|----------|--------------------------------------------------------------|--------------|------------------------------------------------------------------------------------------------|
| Ť                  | wall and ceiling: recessed and surface mounted               | <u>`</u> | rotating                                                     |              | warm dim / natural dimming LED                                                                 |
|                    |                                                              | V        |                                                              |              | 0                                                                                              |
| 1                  | ceiling-mounted and wall-mounted                             | Œ        | illuminate tilted                                            | 0            | rechargeable battery powered                                                                   |
| $\rightarrow$      | wall-mounted                                                 | Y        | color of suspension cable                                    | 71400        | fixture with natural vivid LED (upon request)                                                  |
| Y                  | omni-directional light distribution                          | ↓        | length of suspension cable                                   | CRI          | color rendering index                                                                          |
| $\dot{\mathbf{A}}$ | direct light distribution                                    | Δ        | reflector degree selection                                   | (°K)         | color temperature                                                                              |
| X                  | direct/indirect light distribution                           | s s      | super spot                                                   | LM           | lumen (luminous flux)                                                                          |
| Y                  | indirect light distribution                                  | *        | lens                                                         | ₩)           | efficacy (lumens per watt)                                                                     |
|                    | asymmetric light distribution                                | 8        | lens pack                                                    | UGR          | Unified Glare Rating (UGR) range from 5-40                                                     |
| X                  | aura light distribution                                      | 0        | shine ring                                                   | *            | marine grade (AISI 316 stainless steel)                                                        |
| R                  | round wall or ceiling cut-out                                | 0        | integrated shine ring with diffuser                          | 30           | walk on                                                                                        |
| $\Box$             | square wall or ceiling cut-out                               |          | free individual colors 01-29                                 | <b>9</b>     | drive on                                                                                       |
| 4                  | the supplied jig specifies the cutout dimensions             | C        | individual colors: 00 (free of charge), 01-25 (extra charge) | OSC          | Dark Sky Compliance                                                                            |
| <b>d</b> **        | minimum distance (meters) lamp - object                      | <b>♦</b> | luminaire part to be colored (F1)                            | Ġ            | Americans with Disabilities Act (less than 4" off the wall located between 27"-84" from floor) |
| $\hat{\pm}$        | recessed depth                                               |          | luminaire part to be colored (F2)                            |              | lamp protected against explosion                                                               |
| <u></u>            | ceiling thickness in mm                                      |          | luminaire part to be colored (F3)                            |              | blown glass using traditional methods by master glass blower                                   |
| 1                  | ceiling thickness selection                                  |          | luminaire part to be colored (F4)                            | <b>♦</b> ®   | acoustic material                                                                              |
|                    | dimmable DP (phase), DV (0-10V), DD (dali), DS (step-dim)    | •        | luminaire part to be colored (F5)                            |              | protection class I, protection insulation                                                      |
| C.S.               | included or excluded LED driver/transformer/<br>control gear |          | color of 3-circuit adaptor                                   |              | protection class II, protection insulation                                                     |
| 8                  | separately switchable                                        | $\odot$  | indirect diffuser                                            | . <b>@</b>   | ETL Certified to UL and CSA Standards                                                          |
| <b>•</b>           | sensor                                                       | 0        | direct diffuser                                              | . (A)        | UL Certified to UL and CSA Standards                                                           |
|                    | remote control                                               | 0        | ball-proof (upon request)                                    | <b>(II</b> ) | CSA Certified to UL and CSA Standards                                                          |
| 9                  | available upon request                                       | 9        | accessory                                                    | $\mathbf{Z}$ | Certified for North American Standards                                                         |