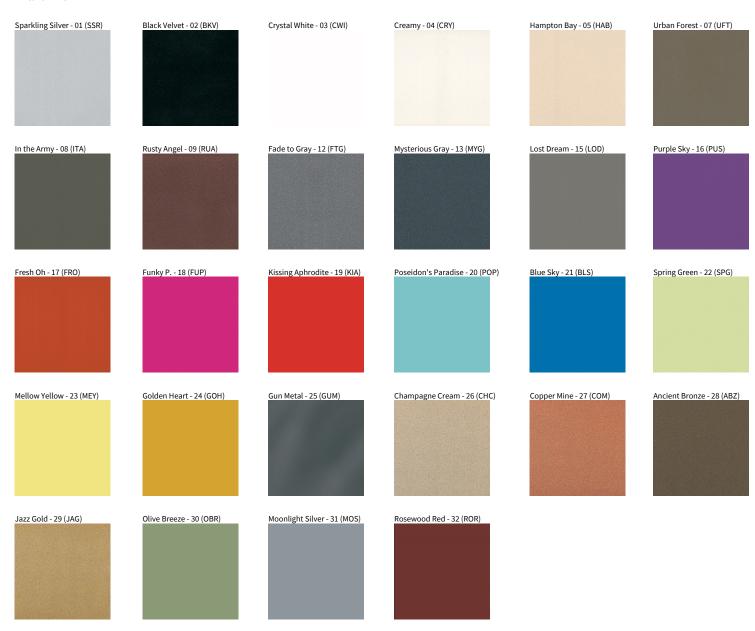

## **BIONIQ**

COLOR FINISH CHART

| PROJECT   |  |  |
|-----------|--|--|
| TYPE      |  |  |
| SPECIFIER |  |  |
| QUANTITY  |  |  |
| DATE      |  |  |

#### **Fixture Finish**

**Digital:** Not all screens are calibrated the same, and therefore, colors will appear differently between screens. **Physical:** When texture is involved, there will be variations in color, character and tone within a product series and between product families.

**Gun Metal:** No Gun Metal finish is alike. It combines a mixture of transparent and black color particles which ensures a highly individual effect and no luminaire being identical. **Champagne Cream, Copper Mine, Ancient Bronze + Jazz Gold:** These finishes have slight fading from specific powder coating production. Each luminaire will slightly vary.