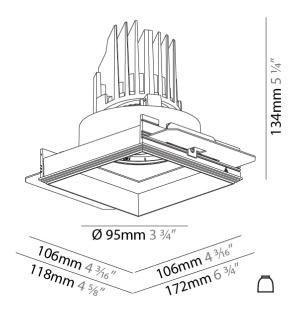

| Division: Architecturat                                                                                                                             |
|-----------------------------------------------------------------------------------------------------------------------------------------------------|
| Mounting Type: Trimless                                                                                                                             |
| Mounting Location: Ceiling                                                                                                                          |
| Subcategory: Downlight                                                                                                                              |
| PHYSICAL                                                                                                                                            |
| Shape: Square                                                                                                                                       |
| Length (mm): 106                                                                                                                                    |
| Length (in): 4 3/16                                                                                                                                 |
| Width (mm): 106                                                                                                                                     |
| Width (in): 4 <sup>3</sup> / <sub>16</sub>                                                                                                          |
| Height (mm): 134                                                                                                                                    |
| Height (in): 5 ½                                                                                                                                    |
| Ceiling Thickness (mm): 10 / 12.5 / 15 / 25                                                                                                         |
| Ceiling Thickness (in): 3/8 or 1/2 or 9/16 or 1                                                                                                     |
| Min. Recessing Depth (mm): 150                                                                                                                      |
| Min. Recessing Depth (in): 5 1/8                                                                                                                    |
| Light Distribution: Adjustable / Downlight                                                                                                          |
| Weight (kg): 0.64                                                                                                                                   |
| Weight (lbs): 1.41                                                                                                                                  |
| Fixture Finish: SSR / BKV / CWI / CRY / HAB / UFT / ITA / RUA / FTG / MYG / LOD / PUS / FRO / FUP / KIA / POP / BLS / SPG / MEY / GOH / GUM / CHC / |

COM / ABZ / JAG / OBR / MOS / ROR Fixture Material: Aluminum Die Cast

Cut-out Measurements: 120mm / 4 3/4" x 120mm / 4 3/4"

| Upon Request: Unique Ceiling Thickness |
|----------------------------------------|
| ELECTRICAL                             |
| Lamp Type: LED (Zhaga Standard)        |
| Input Wattage (W): 16.5                |
| Total Output Wattage (W): 14.7         |
| Dimming: Dali Dimming                  |
| Driver Included: No                    |
| Driver Location: Recessed Housing      |
| Driver Type: Constant Current - 120Vac |
| Driver Class: Class 2                  |
| Housing: See Components                |
| Input Voltage (V): 120                 |
| Constant Current (MA): 350             |
| LED                                    |
| Number of LEDs: 1                      |
| Max. Delivered Lumen (lm): 770         |

Cut-out Measurements: 120mm / 4 3/4" x 120mm / 4 3/4"

Upon Request: Unique Ceiling Thickness