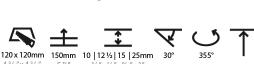

| Division: Architecturat                                                                                                                             |
|-----------------------------------------------------------------------------------------------------------------------------------------------------|
| Mounting Type: Trimless                                                                                                                             |
| Mounting Location: Ceiling                                                                                                                          |
| Subcategory: Downlight                                                                                                                              |
| PHYSICAL                                                                                                                                            |
| Shape: Square                                                                                                                                       |
| Length (mm): 106                                                                                                                                    |
| Length (in): 4 3/16                                                                                                                                 |
| Width (mm): 106                                                                                                                                     |
| Width (in): 4 <sup>3</sup> / <sub>16</sub>                                                                                                          |
| Height (mm): 134                                                                                                                                    |
| Height (in): 5 ½                                                                                                                                    |
| Ceiling Thickness (mm): 10 / 12.5 / 15 / 25                                                                                                         |
| Ceiling Thickness (in): 3/8 or 1/2 or 9/16 or 1                                                                                                     |
| Min. Recessing Depth (mm): 150                                                                                                                      |
| Min. Recessing Depth (in): 5 1/8                                                                                                                    |
| Light Distribution: Adjustable / Downlight                                                                                                          |
| Weight (kg): 0.64                                                                                                                                   |
| Weight (lbs): 1.41                                                                                                                                  |
| Fixture Finish: SSR / BKV / CWI / CRY / HAB / UFT / ITA / RUA / FTG / MYG / LOD / PUS / FRO / FUP / KIA / POP / BLS / SPG / MEY / GOH / GUM / CHC / |

COM / ABZ / JAG / OBR / MOS / ROR Fixture Material: Aluminum Die Cast

Cut-out Measurements: 120mm / 4 3/4" x 120mm / 4 3/4"

| Upon Request: Unique Ceiling Thickness |
|----------------------------------------|
| ELECTRICAL                             |
| Lamp Type: LED (Zhaga Standard)        |
| Input Wattage (W): 16.5                |
| Total Output Wattage (W): 14.7         |
| Dimming: Dali Dimming                  |
| Driver Included: No                    |
| Driver Location: Recessed Housing      |
| Driver Type: Constant Current - 120Vac |
| Driver Class: Class 2                  |
| Housing: See Components                |
| Input Voltage (V): 120                 |
| Constant Current (MA): 350             |
| LED                                    |
| Number of LEDs: 1                      |
| Max. Delivered Lumen (lm): 770         |

### OPTICAL

| Reflector°: 20 / 40 / 60                 |  |
|------------------------------------------|--|
| Adjustability: Rotational 355°; Tilt 30° |  |
| Upon Request: Special Beam Angles        |  |

Cut-out Measurements: 120mm / 4 3/4" x 120mm / 4 3/4"

Upon Request: Unique Ceiling Thickness

### OPTICAL

Reflector°: 20 / 40 / 60

Adjustability: Rotational 355°; Tilt 30° Upon Request: Special Beam Angles

RATINGS AND CERTIFICATIONS 382, F416-247-9319, www.zaneen.com

| PROJECT   |  |  |  |
|-----------|--|--|--|
| TYPE      |  |  |  |
| SPECIFIER |  |  |  |
| QUANTITY  |  |  |  |
| DATE      |  |  |  |
|           |  |  |  |