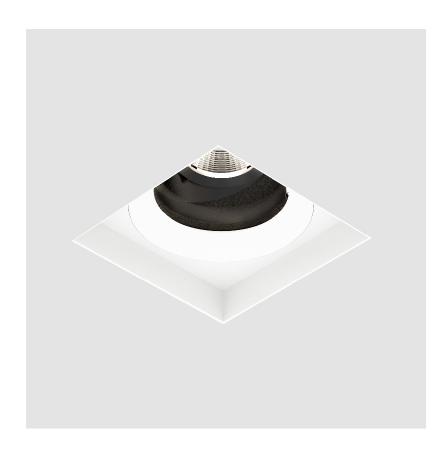

# **BIONIQ SQUARE ADJUSTABLE TRIMLESS**

| A35530      | •                     | -                      | -       | -         |
|-------------|-----------------------|------------------------|---------|-----------|
| base number | Finishes<br>(Diamond) | Finishes<br>(Triangle) | Ceiling | Reflector |

#### **GENERAL**

| Series: Bioniq                      |  |
|-------------------------------------|--|
| Subseries: Bioniq Square Adjustable |  |
| Brand: Prolicht                     |  |
| Division: Architectural             |  |
| Mounting Type: Trimless             |  |
| Mounting Location: Ceiling          |  |
| Subcategory: Downlight              |  |

| Division: Architecturat                                                                                                                             |
|-----------------------------------------------------------------------------------------------------------------------------------------------------|
| Mounting Type: Trimless                                                                                                                             |
| Mounting Location: Ceiling                                                                                                                          |
| Subcategory: Downlight                                                                                                                              |
| PHYSICAL                                                                                                                                            |
| Shape: Square                                                                                                                                       |
| Length (mm): 106                                                                                                                                    |
| Length (in): 4 3/16                                                                                                                                 |
| Width (mm): 106                                                                                                                                     |
| Width (in): 4 <sup>3</sup> / <sub>16</sub>                                                                                                          |
| Height (mm): 134                                                                                                                                    |
| Height (in): 5 ½                                                                                                                                    |
| Ceiling Thickness (mm): 10 / 12.5 / 15 / 25                                                                                                         |
| Ceiling Thickness (in): 3/8 or 1/2 or 9/16 or 1                                                                                                     |
| Min. Recessing Depth (mm): 150                                                                                                                      |
| Min. Recessing Depth (in): 5 1/8                                                                                                                    |
| Light Distribution: Adjustable / Downlight                                                                                                          |
| Weight (kg): 0.64                                                                                                                                   |
| Weight (lbs): 1.41                                                                                                                                  |
| Fixture Finish: SSR / BKV / CWI / CRY / HAB / UFT / ITA / RUA / FTG / MYG / LOD / PUS / FRO / FUP / KIA / POP / BLS / SPG / MEY / GOH / GUM / CHC / |