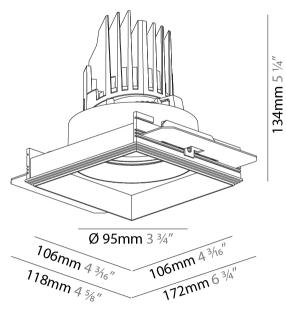

| Division: Architecturat                                                                                                                             |
|-----------------------------------------------------------------------------------------------------------------------------------------------------|
| Mounting Type: Trimless                                                                                                                             |
| Mounting Location: Ceiling                                                                                                                          |
| Subcategory: Downlight                                                                                                                              |
| PHYSICAL                                                                                                                                            |
| Shape: Square                                                                                                                                       |
| Length (mm): 106                                                                                                                                    |
| Length (in): 4 3/16                                                                                                                                 |
| Width (mm): 106                                                                                                                                     |
| Width (in): 4 <sup>3</sup> / <sub>16</sub>                                                                                                          |
| Height (mm): 134                                                                                                                                    |
| Height (in): 5 ½                                                                                                                                    |
| Ceiling Thickness (mm): 10 / 12.5 / 15 / 25                                                                                                         |
| Ceiling Thickness (in): 3/8 or 1/2 or 9/16 or 1                                                                                                     |
| Min. Recessing Depth (mm): 150                                                                                                                      |
| Min. Recessing Depth (in): 5 1/8                                                                                                                    |
| Light Distribution: Adjustable / Downlight                                                                                                          |
| Weight (kg): 0.64                                                                                                                                   |
| Weight (lbs): 1.41                                                                                                                                  |
| Fixture Finish: SSR / BKV / CWI / CRY / HAB / UFT / ITA / RUA / FTG / MYG / LOD / PUS / FRO / FUP / KIA / POP / BLS / SPG / MEY / GOH / GUM / CHC / |

COM / ABZ / JAG / OBR / MOS / ROR Fixture Material: Aluminum Die Cast

Cut-out Measurements: 120mm / 4 3/4" x 120mm / 4 3/4"

| Upon Request: Unique Ceiling Thickness |
|----------------------------------------|
| ELECTRICAL                             |
| Lamp Type: LED (Zhaga Standard)        |
| Input Wattage (W): 16.5                |
| Total Output Wattage (W): 14.7         |
| Dimming: Dali Dimming                  |
| Driver Included: No                    |
| Driver Location: Recessed Housing      |
| Driver Type: Constant Current - 120Vac |
| Driver Class: Class 2                  |
| Housing: See Components                |
| Input Voltage (V): 120                 |
| Constant Current (MA): 350             |
| LED                                    |
| Number of LEDs: 1                      |
| Max. Delivered Lumen (lm): 770         |

Cut-out Measurements: 120mm / 4 3/4" x 120mm / 4 3/4"

Upon Request: Unique Ceiling Thickness