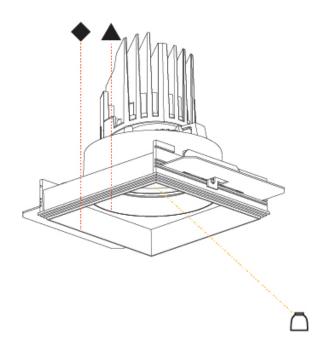

| Division: Architecturat                                                                                                                             |
|-----------------------------------------------------------------------------------------------------------------------------------------------------|
| Mounting Type: Trimless                                                                                                                             |
| Mounting Location: Ceiling                                                                                                                          |
| Subcategory: Downlight                                                                                                                              |
| PHYSICAL                                                                                                                                            |
| Shape: Square                                                                                                                                       |
| Length (mm): 106                                                                                                                                    |
| Length (in): 4 3/16                                                                                                                                 |
| Width (mm): 106                                                                                                                                     |
| Width (in): 4 <sup>3</sup> / <sub>16</sub>                                                                                                          |
| Height (mm): 134                                                                                                                                    |
| Height (in): 5 ½                                                                                                                                    |
| Ceiling Thickness (mm): 10 / 12.5 / 15 / 25                                                                                                         |
| Ceiling Thickness (in): 3/8 or 1/2 or 9/16 or 1                                                                                                     |
| Min. Recessing Depth (mm): 150                                                                                                                      |
| Min. Recessing Depth (in): 5 1/8                                                                                                                    |
| Light Distribution: Adjustable / Downlight                                                                                                          |
| Weight (kg): 0.64                                                                                                                                   |
| Weight (lbs): 1.41                                                                                                                                  |
| Fixture Finish: SSR / BKV / CWI / CRY / HAB / UFT / ITA / RUA / FTG / MYG / LOD / PUS / FRO / FUP / KIA / POP / BLS / SPG / MEY / GOH / GUM / CHC / |

COM / ABZ / JAG / OBR / MOS / ROR Fixture Material: Aluminum Die Cast

Cut-out Measurements: 120mm / 4 3/4" x 120mm / 4 3/4"

| Upon Request: Unique Ceiling Thickness |
|----------------------------------------|
| ELECTRICAL                             |
| Lamp Type: LED (Zhaga Standard)        |
| Input Wattage (W): 16.5                |
| Total Output Wattage (W): 14.7         |
| Dimming: Dali Dimming                  |
| Driver Included: No                    |
| Driver Location: Recessed Housing      |
| Driver Type: Constant Current - 120Vac |
| Driver Class: Class 2                  |
| Housing: See Components                |
| Input Voltage (V): 120                 |
| Constant Current (MA): 350             |
| LED                                    |
| Number of LEDs: 1                      |
| Max. Delivered Lumen (lm): 770         |

Cut-out Measurements: 120mm / 4 3/4" x 120mm / 4 3/4"

Upon Request: Unique Ceiling Thickness